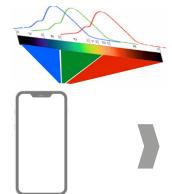

# Technical background

2. Algorithm in the app balances out the light conditions in order to be able to make even more precise predictions

3. The hormone profile is created by reading out the hormone concentration across the cycle