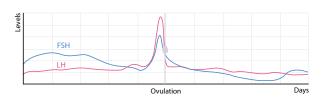

## Measures the 2 most important fertility hormones – LH & FSH

- Measures both the luteinising hormone (LH) and the follicle-stimulating hormone (FSH)
- Creates a personalised hormone profile based on
- Predicts the personal fertility window and ovulation

#### In-time

Ovulation is predicted 6 days in advance

The only method that tests the LH and FSH

# Technical background

2. Algorithm in the app balances out the light conditions in order to be able to make even more precise predictions

3. The hormone profile is created by reading out the hormone concentration across the cycle