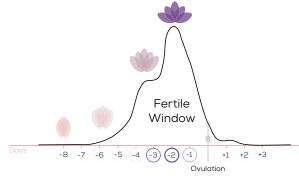

## Measures the 2 most important fertility hormones – LH & FSH

- Measures both the luteinising hormone (LH) and the follicle-stimulating hormone (FSH)
- Creates a personalised hormone profile based on
- Predicts the personal fertility window and ovulation

#### In-time

Ovulation is predicted 6 days in advance

The only method that tests the LH and FSH