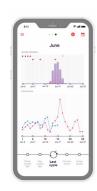

## Measures the 2 most important fertility hormones – LH & FSH

- Measures both the luteinising hormone (LH) and the follicle-stimulating hormone (FSH)
- Creates a personalised hormone profile based on
- Predicts the personal fertility window and ovulation

## Intelligent

Pearl learns each day and adapts the predictions accordingly

## **Empowerment**

Allows you to monitor your fertile period and your complete cycle