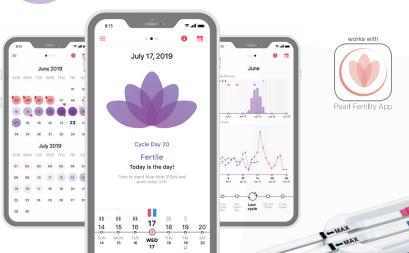

 $\frac{99\%_{\text{Accuracy}^*}}{8}$ 

Independent measurement and display of the two most important fertility hormones

Creates a personalised hormone profile

Individual fertility prediction, even if you have irregular cycles

Calculated prediction for future cycles

Fast and reliable evaluation of the test strips via the Pearl Fertility app

Step-by-step instructions in the app

Increases your chances of becoming pregnant naturally from the first month

## Measures the 2 most important fertility hormones – LH & FSH

- Measures both the luteinising hormone (LH) and the follicle-stimulating hormone (FSH)
- Creates a personalised hormone profile based on
- Predicts the personal fertility window and ovulation

### Simple

Simple app design and usage