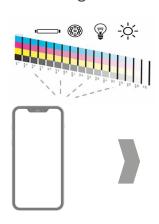

# Technical background

2. Algorithm in the app balances out the light conditions in order to be able to make even more precise predictions

3. The hormone profile is created by reading out the hormone concentration across the cycle