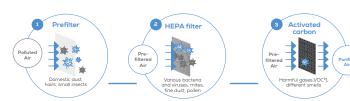

## LR 220 Air Purifier

Air cleaning through a three layer filter system (Prefilter + HEPA H13 filter\* + activated carbon)

For rooms up to  $37 \, m^{22}$ 

With turbo mode for fast air purification

Function principle of the air purifier: Domestic dust, animal hairs, smells, pollen, harmful gases and various bacteria and viruses are filtered out of the air using a triple-layer filter system.