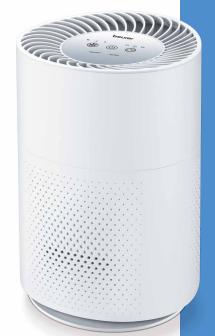

## LR 220 Air Purifier

Air cleaning through a three layer filter system (Prefilter + HEPA H13 filter\* + activated carbon)

For rooms up to  $37 \, m^{22}$ 

With turbo mode for fast air purification

Function principle of the air purifier: Domestic dust, animal hairs, smells, pollen, harmful gases and various bacteria and viruses are filtered out of the air using a triple-layer filter system.

Timer function

3 fan levels

With illuminated panel

Quiet operation

With an air flow rate up to 125 m³/h

Suitable for room sizes: 13 m<sup>2</sup> 1) - 37 m<sup>2</sup> 2)

Replacement filter with filter change indicator