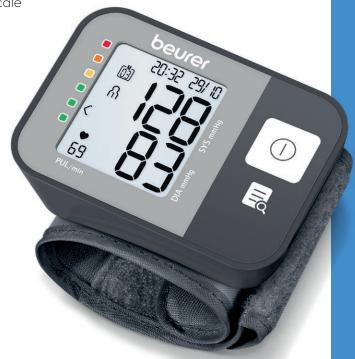

## BC 27 wrist blood pressure monitor

Risk indicator: Classification of measurements with coloured scale

Arrhythmia detection: Warning in case of possible heart rhythm disturbances

Fully automatic blood pressure and pulse measurement on the wrist

With cuff for wrist circumferences from 14 - 19.5 cm

Two user memories for 60 measured values each

Average value of all stored measurements and morning and evening blood pressure for the last 7 days

Clear, easy-to-read display

Date and time

Automatic switch-off

Signal in case of application error

Automatic pressure preselection and deflation

Incl.  $2 \times 1.5 \text{V}$  AAA batteries and practical storage case

Medical device

Product measurements (LxWxH): 84 x 60 x 29 mm