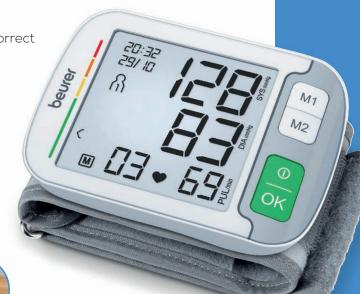

With cuff for wrist circumferences from 12.5 - 21.0 cm

Large, perfectly readable XL display

Risk indicator: Classification of measurements with coloured scale

Arrhythmia detection: Warning in case of possible

heart rhythm disturbances

Extra slim design - the ideal companion, even on the go

Two user memories for 120 measured values each

Average value of all stored measurements and morning and evening blood pressure for the last 7 days

Date and time

Automatic switch-off

Signal in case of application error

Automatic pressure preselection and deflation

Battery changing indicator

Incl. 2 x 1,5V AAA batteries and practical storage case

Medical device