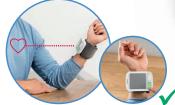

## BC 51 - Wrist blood pressure monitor

Accurate measurement results due to correct measurement position at heart level

Fast and convenient measurement, even during pumping up

Fully automatic blood pressure and pulse measurement on the wrist