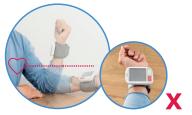

## BC 51 - Wrist blood pressure monitor

Accurate measurement results due to correct measurement position at heart level

Fast and convenient measurement, even during pumping up

Fully automatic blood pressure and pulse measurement on the wrist