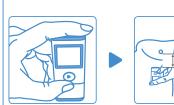

Measurement method A

ECG Measurement

Immediate result

Measurement method B

in case of abnormalities

Consult your doctor

Measurement method C

Early detection of diseases and treatment