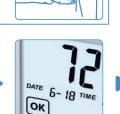

Measurement method A

ECG Measurement

Immediate result

Measurement method B

in case of abnormalities

Consult your doctor

Measurement method C

Early detection of diseases and treatment