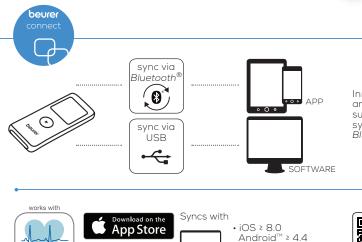

## CONNECTION

Innovative networking between smartphone and ECG device - keep track of your measurements at home and on the move. Easily synchronised with your smartphone via *Bluetooth*<sup>®</sup>.

List of supported devices

Can only be used with its full functionality with the "beurer CardioExpert" app. Free access to Beurer CardioExpert