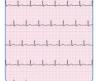

Measurement method A

ECG Measurement

Immediate result

Measurement method B

in case of abnormalities

Consult your doctor

Measurement method C

Early detection of diseases and treatment