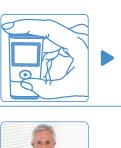

Measurement method A

ECG Measurement

Immediate result

Measurement method B

in case of abnormalities

Consult your doctor

Measurement method C

Early detection of diseases and treatment