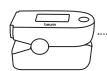

## PO 60 Bluetooth® Pulse Oximeter

Optimum value control (SpO<sub>2</sub> and pulse) via app

Determining arterial oxygen saturation ( ${\rm SpO_2}$ ) and heart rate (pulse frequency)

Innovative networking between smartphone and pulse oximeter. Measurements can be monitored using Beurer HealthManager app/Internet/PC

Graphical display of pulse

Low battery indicator

Automatic switch-off

Incl. retaining strap and belt pouch

Medical product

Incl. 2 x AAA batteries

Product measurements (LxWxH): 58.5 x 30 x 32 mm

Product weight: approx. 49 g (including batteries)