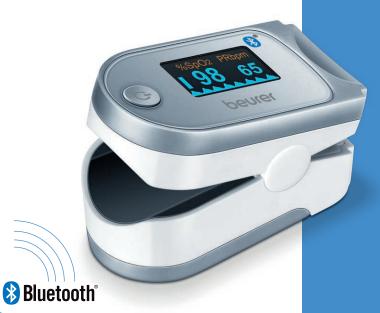

## PO 60 Bluetooth® Pulse Oximeter

Optimum value control (SpO<sub>2</sub> and pulse) via app

Determining arterial oxygen saturation ( ${\rm SpO_2}$ ) and heart rate (pulse frequency)

Innovative networking between smartphone and pulse oximeter. Measurements can be monitored using Beurer HealthManager app/Internet/PC

Transfer via Bluetooth® technology

Incl. 100 memory spaces

Simple and completely pain-free measurement

Small and light - for use at home and on the move

Particularly suitable for persons with:

- Heart failure
- Chronic obstructive pulmonary diseases
- Bronchial asthma