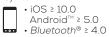

## CONNECTION

Innovative networking between smartphone and pulse oximeter - keep track of your measurements at home and on the move. Easily synchronised with your smartphone via Bluetooth®.

Syncs with

List of supported devices