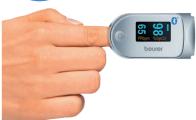

## PO 60 Bluetooth® Pulse Oximeter

Optimum value control (SpO<sub>2</sub> and pulse) via app

Determining arterial oxygen saturation ( ${\rm SpO_2}$ ) and heart rate (pulse frequency)

Innovative networking between smartphone and pulse oximeter. Measurements can be monitored using Beurer HealthManager app/Internet/PC

Transfer via Bluetooth® technology

Incl. 100 memory spaces

Simple and completely pain-free measurement

Small and light - for use at home and on the move

Particularly suitable for persons with:

- Heart failure
- Chronic obstructive pulmonary diseases
- Bronchial asthma

Suitable for sports at high altitudes (e.g. mountaineering, skiing and aviation sports)

Easy-to-read colour display

Colour display with 4 display formats

Adjustable display brightness

The display orients automatically (vertical format, horizontal format)