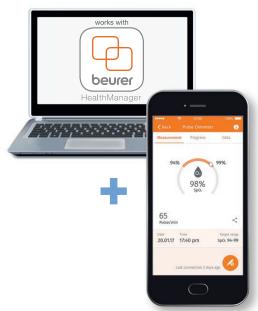

## PO 60 Bluetooth® Pulse Oximeter

Optimum value control (SpO<sub>2</sub> and pulse) via app

Determining arterial oxygen saturation ( ${\rm SpO_2}$ ) and heart rate (pulse frequency)

Innovative networking between smartphone and pulse oximeter. Measurements can be monitored using Beurer HealthManager app/Internet/PC

## CONNECTION

Innovative networking between smartphone and pulse oximeter - keep track of your measurements at home and on the move. Easily synchronised with your smartphone via Bluetooth®.

Syncs with

List of supported devices