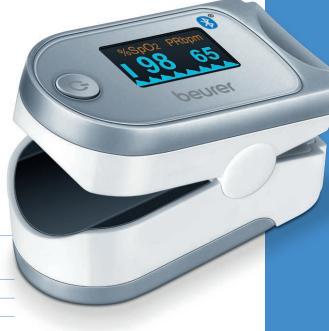

## PO 60 Bluetooth® Pulse Oximeter

Optimum value control (SpO<sub>2</sub> and pulse) via app

Determining arterial oxygen saturation ( ${\rm SpO_2}$ ) and heart rate (pulse frequency)

Innovative networking between smartphone and pulse oximeter. Measurements can be monitored using Beurer HealthManager app/Internet/PC

Suitable for sports at high altitudes (e.g. mountaineering, skiing and aviation sports)

Easy-to-read colour display

Colour display with 4 display formats

Adjustable display brightness

The display orients automatically (vertical format, horizontal format)

Graphical display of pulse

Low battery indicator

Automatic switch-off

Incl. retaining strap and belt pouch

Medical product

Incl. 2 x AAA batteries

Product measurements (LxWxH): 58.5 x 30 x 32 mm

Product weight: approx. 49 g (including batteries)