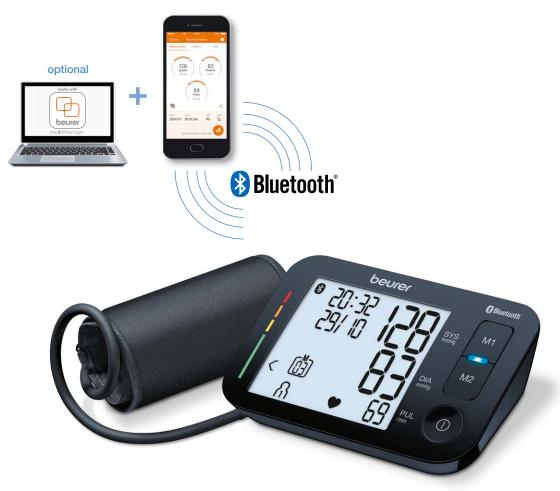

Fully automatic blood pressure and pulse measurement on the upper arm

Innovative networking between smartphone and blood pressure monitor via  $\textit{Bluetooth}^{\circledR}$  low energy technology

Arrhythmia detection: Warning in case of possible heart rhythm disturbances

Large, easy-to-read XL display

Two user memories for 60 measured values each

Average value of all stored measurements and morning and evening blood pressure for the last 7 days

Date and time

Automatic switch-off

## CONNECTION

Innovative networking between smartphone and blood pressure monitor - keep track of your measurements at home and on the move. Easily synchronised with your smartphone via *Bluetooth*®.

List of supported devices