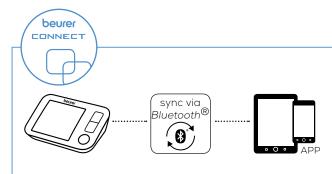

## CONNECTION

Innovative networking between smartphone and blood pressure monitor - keep track of your measurements at home and on the move. Easily synchronised with your smartphone via *Bluetooth*®.

List of supported devices