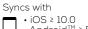

## CONNECTION

Innovative networking between smartphone and blood pressure monitor - keep track of your measurements at home and on the move. Easily synchronised with your smartphone via *Bluetooth*®.

List of supported devices