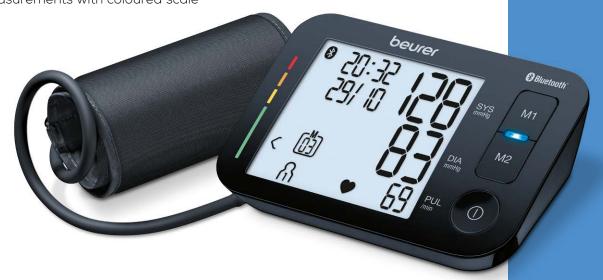

## BM 54 *Bluetooth®* – Upper arm blood pressure monitor

Universal cuff: also suitable for larger upper arm circumferences from 22-44 cm

Risk indicator: classification of measurements with coloured scale

Fully automatic blood pressure and pulse measurement on the upper arm

Innovative networking between smartphone and blood pressure monitor via  $\textit{Bluetooth}^{\circledR}$  low energy technology

Arrhythmia detection: Warning in case of possible heart rhythm disturbances

Large, easy-to-read XL display

Two user memories for 60 measured values each

Average value of all stored measurements and morning and evening blood pressure for the last 7 days

Date and time

Automatic switch-off

Signal in case of application error

Automatic pressure preselection and deflation

Incl. 4 x 1,5V AAA batteries and practical storage pouch

Medical device

Product measurements (LxWxH): 139 x 94 x 48 mm

Product weight: approx. 364 g (without batteries, with cuff)