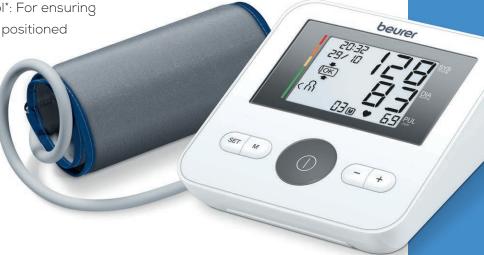

## BM 27 Blood pressure monitor

german engineering

With cuff for upper arm circumferences from 22-42 cm

Cuff position control\*: For ensuring the cuff is correctly positioned on the upper arm

Fully automatic blood pressure and pulse measurement on the upper arm

Clear, easy-to-read display

Risk indicator: classification of measurements with coloured scale

Arrhythmia detection: Warning in case of possible heart rhythm disturbance

Four user memories for 30 measured values each

Average of all measurements

Date and time

Automatic switch-off

Signal in case of application error

Automatic pressure preselection and deflation

Battery changing indicator

Incl. 4x1,5 V batteries AA and storage bag

Medical device

Product measurements (LxWxH): 112 x 110 x 53 mm

Product weight: approx. 341 g (with cuff, without batteries)

5 year guarantee

Sales unit: 4 / Shipping carton: 6 x 4

EAN no.: 4211125 65818 2

Item no.: 658.18