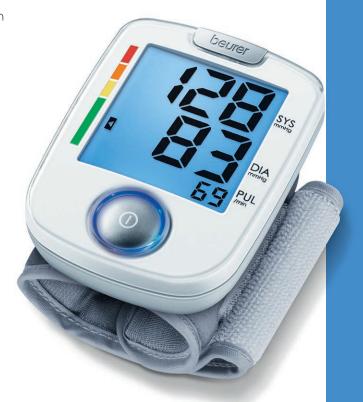

## BC 44 wrist blood pressure monitor

Easy to use via one single button

Blue illuminated, easy-to-read XL display

Fully automatic blood pressure and pulse measurement on the wrist

With cuff for wrist circumferences from 12.5 - 21.5 cm

Arrhythmia detection: Warning in case of possible heart rhythm disturbances

Illuminated START/STOP button

Risk indicator: Classification of measurments with coloured scale

Date and time

Automatic switch-off

Signal in case of application error

Automatic pressure preselection and deflation

Battery changing indicator

Incl. 2 x 1.5V AAA batteries and practical storage case

Medical device

Product measurements (LxWxH): 87.8 x 65.8 x 28.6 mm