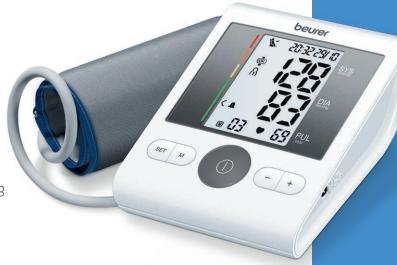

## BM 28 Onpack Blood pressure monitor

Resting indicator\* for exact measurement results

With cuff for upper arm circumferences from 22-42 cm

Cuff position control\*\*: For ensuring the cuff is correctly positioned on the upper arm

Fully automatic blood pressure and pulse measurement on the upper arm

Clear, easy-to-read display

Measurement reminder: 2 adjustable alarm times

Risk indicator: classification of measurements with coloured scale

Arrhythmia detection: Warning in case of possible heart rhythm disturbance

Four user memories for 30 measured values each

Average of all measurements

Date and time

Automatic switch-off

Incl. 4x1,5 V batteries AA and storage bag